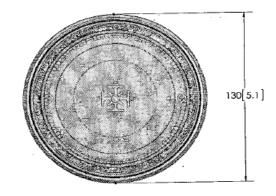

### <u>Technical Drawing</u> (not to scale)

#### **Specification**

Type Voltage rating Current Flash rate Lens material Base material Operating Temperature Weight Dimensions Protection Approvals

LED beacon 12 - 24v volt dc 0.7 amp @ 12 volt dc 120 double flash per minute Polycarbonate -30C to +50C 800g I 156 x d 131mm IP65 ECE R10 and R65