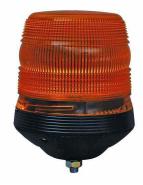

## Part No. 0-445-11

LED beacon, 12-24 volt dc with polycarbonate amber lens and single bolt fixing, 120 double flashes per minute. I 156 x d 131mm. ECE R10 and R65 approved.

#### **Specification**

Type Voltage rating Current Flash rate Lens material Base material Operating Temperature Weight Dimensions Protection Approvals

LED beacon 12 - 24v volt dc 0.7 amp @ 12 volt dc 120 double flash per minute Polycarbonate -30C to +50C 800g I 156 x d 131mm IP65 ECE R10 and R65