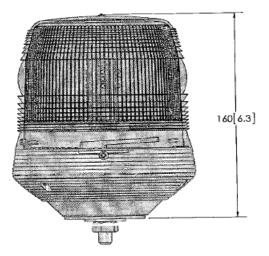

### <u>Technical Drawing</u> (not to scale)

#### **Specification**

Type Voltage rating Current Flash rate Lens material Base material Operating Temperature Weight Dimensions Protection Approvals

LED beacon 12 - 24v volt dc 0.7 amp @ 12 volt dc 120 double flash per minute Polycarbonate -30C to +50C 800g I 156 x d 131mm IP65 ECE R10 and R65

## FRONT VIEW

The information contained in this document is correct to the best of our knowledge at the time of printing. However, specifications may change at any time without notice.

Gordon Equipments Limited Durite Works Valley Road Dovercourt Essex CO12 4RX England